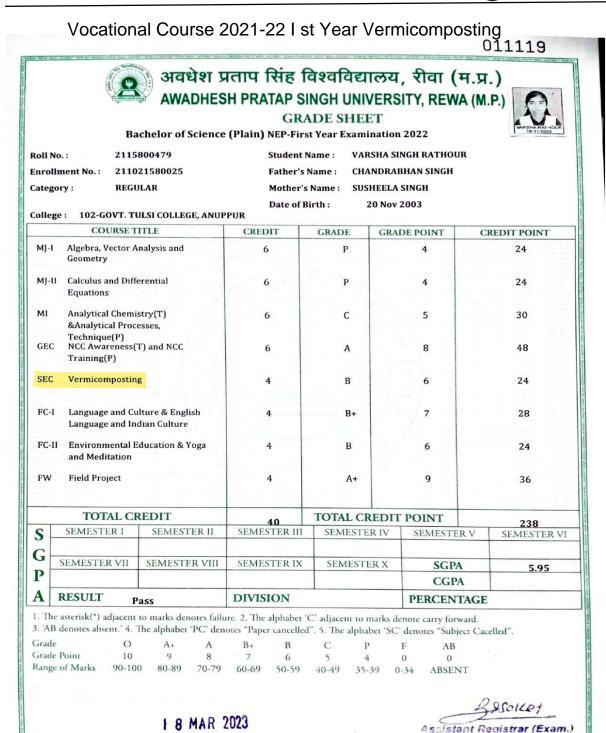

# Vocational Course 2021-22 I st Year Vermicomposting

011109

# अवधेश प्रताप सिंह विश्वविद्यालय, रीवा (म.प्र.) AWADHESH PRATAP SINGH UNIVERSITY, REWA (M.P.)

**GRADE SHEET** 

Bachelor of Science (Plain) NEP-First Year Examination 2022

Roll No.: Enrollment No.: 211021580187

2115800466

Student Name: SUNIL KUMAR PATEL

Category:

Father's Name: LALTA PRASAD PATEL

Mother's Name: KESHKALI PATEL Date of Birth:

01 Jul 2003

College: 102-GOVT. TULSI COLLEGE, ANUPPUR

REGULAR

|                                                                                                                                        | COURSE                                                                | TITLE       | CREDIT       | GRADE    | GRADE POINT  | CREDIT POINT |  |
|----------------------------------------------------------------------------------------------------------------------------------------|-----------------------------------------------------------------------|-------------|--------------|----------|--------------|--------------|--|
| MJ-I                                                                                                                                   | Animal Diversity<br>-Chordata(T) &I                                   |             | 6            | С        | 5            | 30           |  |
| MJ-1                                                                                                                                   | MJ-II Cell Biology, Reproductive biology<br>and Developmental Biology |             | 6            | B+       | 7            | 42           |  |
| MI Basic Botany                                                                                                                        |                                                                       | 6           | С            | 5        | 30           |              |  |
| GEC Analytical Chemistry(T)<br>&Analytical Processes,                                                                                  |                                                                       | 6           | С            | 5        | 30           |              |  |
| SEC                                                                                                                                    | Technique(P) Vermicompostin                                           | ng          | 4            | С        | 5            | 20           |  |
| FC-I Language and Culture & English Language and Indian Culture  FC-II Environmental Education & Yoga and Meditation  FW Field Project |                                                                       | 4           | В            | 6        | 24           |              |  |
|                                                                                                                                        |                                                                       | 4           | В            | 6        | 24           |              |  |
|                                                                                                                                        |                                                                       | 4           | С            | 5        | 20           |              |  |
| TOTAL CREDIT                                                                                                                           |                                                                       |             | 40           | TOTAL CR | EDIT POINT   | 220          |  |
| -                                                                                                                                      | SEMESTER I                                                            | SEMESTER II | SEMESTER III | SEMESTE  | R IV SEMESTE |              |  |
|                                                                                                                                        | SEMESTER VIII SEMESTER VIII                                           |             | SEMESTER IX  | SEMESTE  | R X SGPA     | 5.50         |  |
|                                                                                                                                        |                                                                       |             |              |          | CGPA         |              |  |
| A RESULT Pass                                                                                                                          |                                                                       |             | DIVISION     |          | PERCENT      | PERCENTAGE   |  |

O A+ A B+ B C 9 8 7 6 5 P F Grade Point 10 Range of Marks 90-100 80-89 70-79 60-69 50-59 40-49 35-39 0-34 ABSENT

3. 'AB denotes absent.' 4. The alphabet 'PC' denotes "Paper cancelled". 5. The alphabet 'SC' denotes "Subject Cacelled".

1 8 MAR 2023

University Office

Date

Checked by A.P.S. Universi Registrar (Exam.)

Govt. Tulsi College Anuppur ▼ Distt. Anuppur (M.P.)

Affiliated to Awadhesh Pratap Singh University Rewa (MP)

Registered Under Section 2 (F) & 12 (B) of UGC Act