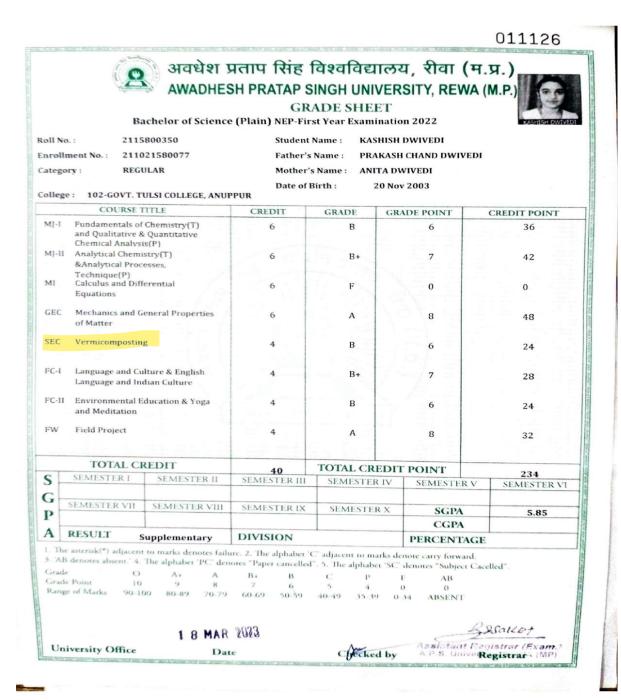

# अवधेश प्रताप सिंह विश्वविद्यालय, रीवा (म.प्र.) AWADHESH PRATAP SINGH UNIVERSITY, REWA (M.P.)

**GRADE SHEET** 

Bachelor of Science (Plain) NEP-First Year Examination 2022

Roll No.: Enrollment No.: 211021580187

2115800466

Student Name: SUNIL KUMAR PATEL

Category:

Father's Name: LALTA PRASAD PATEL

Mother's Name: KESHKALI PATEL Date of Birth:

01 Jul 2003

College: 102-GOVT. TULSI COLLEGE, ANUPPUR

REGULAR

|                                                                                                                                        | COURSE                                                                | TITLE       | CREDIT       | GRADE    | GRADE POINT  | CREDIT POINT |  |
|----------------------------------------------------------------------------------------------------------------------------------------|-----------------------------------------------------------------------|-------------|--------------|----------|--------------|--------------|--|
| MJ-I                                                                                                                                   | Animal Diversity<br>-Chordata(T) &I                                   |             | 6            | С        | 5            | 30           |  |
| MJ-1                                                                                                                                   | MJ-II Cell Biology, Reproductive biology<br>and Developmental Biology |             | 6            | B+       | 7            | 42           |  |
| MI Basic Botany                                                                                                                        |                                                                       | 6           | С            | 5        | 30           |              |  |
| GEC Analytical Chemistry(T)<br>&Analytical Processes,                                                                                  |                                                                       | 6           | С            | 5        | 30           |              |  |
| SEC                                                                                                                                    | Technique(P) Vermicompostin                                           | ng          | 4            | С        | 5            | 20           |  |
| FC-I Language and Culture & English Language and Indian Culture  FC-II Environmental Education & Yoga and Meditation  FW Field Project |                                                                       | 4           | В            | 6        | 24           |              |  |
|                                                                                                                                        |                                                                       | 4           | В            | 6        | 24           |              |  |
|                                                                                                                                        |                                                                       | 4           | С            | 5        | 20           |              |  |
| TOTAL CREDIT                                                                                                                           |                                                                       |             | 40           | TOTAL CR | EDIT POINT   | 220          |  |
| -                                                                                                                                      | SEMESTER I                                                            | SEMESTER II | SEMESTER III | SEMESTE  | R IV SEMESTE |              |  |
|                                                                                                                                        | SEMESTER VIII SEMESTER VIII                                           |             | SEMESTER IX  | SEMESTE  | R X SGPA     | 5.50         |  |
|                                                                                                                                        |                                                                       |             |              |          | CGPA         |              |  |
| A RESULT Pass                                                                                                                          |                                                                       |             | DIVISION     |          | PERCENT      | PERCENTAGE   |  |

O A+ A B+ B C 9 8 7 6 5 P F Grade Point 10 Range of Marks 90-100 80-89 70-79 60-69 50-59 40-49 35-39 0-34 ABSENT

3. 'AB denotes absent.' 4. The alphabet 'PC' denotes "Paper cancelled". 5. The alphabet 'SC' denotes "Subject Cacelled".